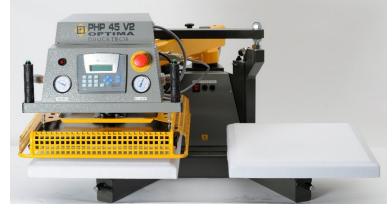

## PHP-45V2 OPTIMA

## pneumatic semi-automatic membrane heat-press with bracket

- Automatic movement of heated plate after moving the heated plate (can be switched on or off)
- Adjustable distance between heated-plate and workplate
- ✓ Self-adjusting heated-plate (it may be rotated).
- ✓ Safety frame
- ✓ Autorelease.
- ✓ Different time setting for the 2 plates
- The flat membrane plates work as a traditional workplate if used without compressed air.
- ✓ Changeable, rotatable workplate.
- ✓ Works with membrane and traditional plates as well.
- ✓ High surface pressure.
- ✓ Optimised heating power (value can be displayed)
- ✓ Customizable control unit.
- ✓ Warning signal till the machine reaches the set temperature.
- ✓ Counter (can be reset).
- ✓ Protection against switch-on after an eventual power outage.
- ✓ System check on start.
- ✓ Heating element cast into aluminium.
- ✓ Lifelong guarantee on heated plate.
- ✓ Strong, massive structure.
- ✓ Replaceable protective teflon sheet on heated plate.