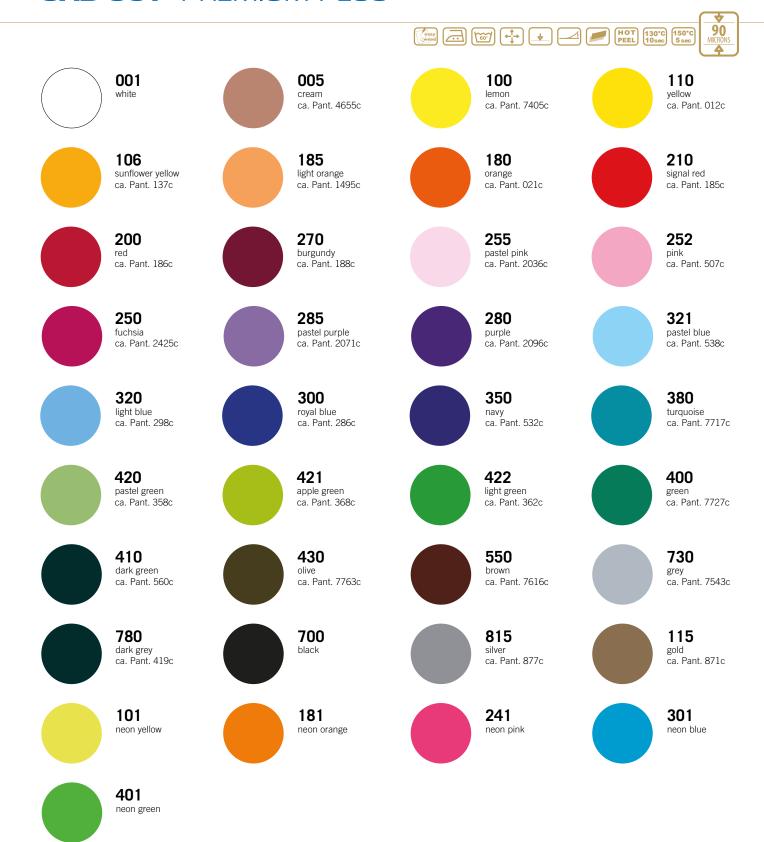

#### RECOMMENDED FABRICS

- 100% cotton
- 100% polyester\*
- 100% nylon\*\*
- Polyester-cotton-blends
- Lvcra
- Satin
- Polyester mesh
- \* Test before application! \*\* Please consider the other application instruction!