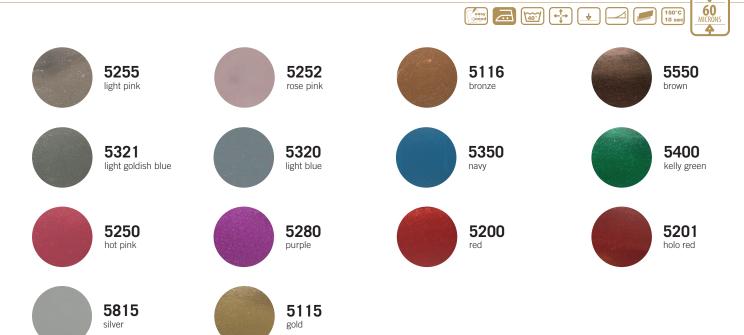

## **AVAILABLE IN**

50 cm x 25 m rolls

## APPLICATION INSTRUCTIONS

Temperature: 150° C Time: 10 sec. Pressure: medium (#4-6 bei Hotronix®)

Peel: cold