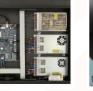

White Ink **Circulation System** 

Leadshine Motor

Hosonsoft Boards

Emergency Stop Electirc Pinch Roll Lever

www.dtfstationglobal.com

### **Specifications**

Item No.: D.03.01.0495-110V / D.02.01.0042 -220V

Mainboard: Hosonsoft

Printer Head: Epson I3200x3

- Interface: Gigabit network port
- Software: DigiRIP RIP Software

Power Consumption: 1500W