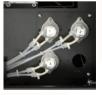

# **prestige XL3 DTF Printer**

The Prestige XL3, adding Orange, Red and Green colors, XL3 is the only printer that has 8 colors printing system among DTF Station's DTF printer line. It is also avaiable to compatiable with NEON Color printing system if needed. It is perfect fit for industrial businesses runners who is looking for high standard printing quality on more colors. Three Epson I3200 printheads, smaller size in comparison to other printers with similar performance.