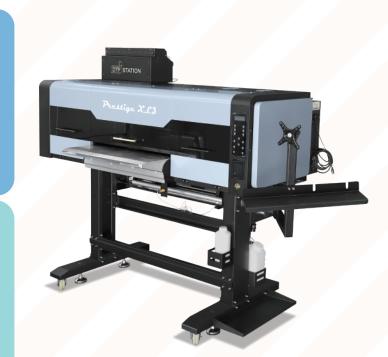

# **prestige XL3 DTF Printer**

The Prestige XL3, adding Orange, Red and Green colors, XL3 is the only printer that has 8 colors printing system among DTF Station's DTF printer line. It is also avaiable to compatiable with NEON Color printing system if needed. It is perfect fit for industrial businesses runners who is looking for high standard printing quality on more colors. Three Epson I3200 printheads, smaller size in comparison to other printers with similar performance.

#### **Features**

- 6Pass 9.5m<sup>2</sup>/hour; 8Pass 7.5m<sup>2</sup>/hour!
- White ink circulating system
- Head strike sensor
- Auto-cleaning system
- Auto-wet capping station system
- Auto Ink Alarming system
- Compact size with printing width as 60cm(24")
- Offered with DigiRIP RIP Software

### **Specifications**

Item No.: D.03.01.0495-110V / D.02.01.0042 -220V

Mainboard: Hosonsoft

Printer Head: Epson I3200x3

- Interface: Gigabit network port
- Software: DigiRIP RIP Software

Power Consumption: 1500W

**Printing Width:** 60cm(24")

Printing Speed: 6Pass 7.5 m<sup>2</sup>/h 4Pass 9.5 m<sup>2</sup>/h

Machine Weight: 222.5kg

Packaging Weight: 276kg

Dimensions: Printer: 1885mm\*750mm\*1654mm Packing: 2100mm\*1100mm\*742mm